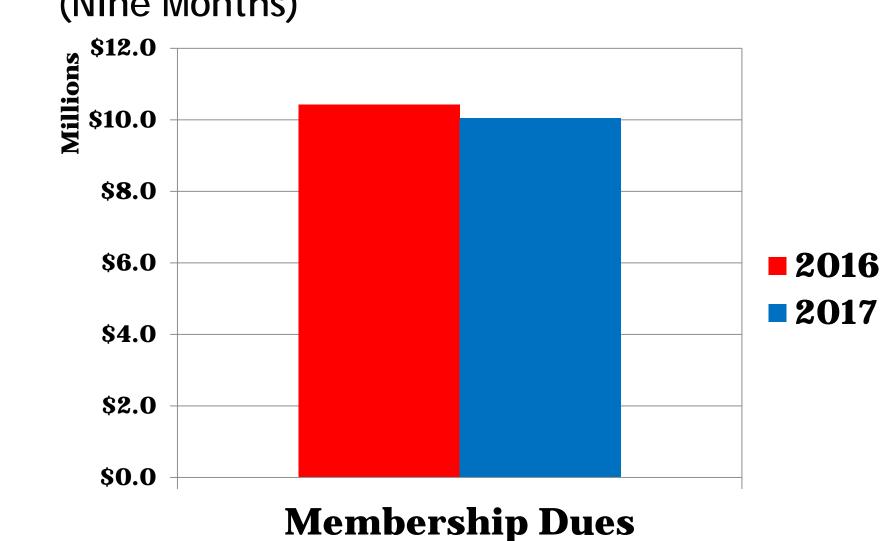

## Treasurer's Report

House of Delegates November 4, 2017



#### Operating Results Nine Months Ended September 30, 2017



# Nine Months Operating Results

|          | 2016         | 2017         | Increase<br>(Decrease) |
|----------|--------------|--------------|------------------------|
| Revenue  | \$20,668,000 | \$19,704,000 | (\$964,000)            |
| Expenses | \$17,005,000 | \$16,945,000 | \$(60,000)             |

#### CLE Revenue (Nine Months)



#### CLE

#### Membership Dues Revenue (Nine Months)



### Non-Dues Revenue

#### **Additional Sources of Revenue**

- Bar Center refresh for space rental.
- Print Shop publishing opportunities.
- Increase advertising and sponsorship revenue.

## **Expenses through September**



### Investments



## General Fund - JP Morgan

|                        | September 30, 2016 | September 30, 2017 |
|------------------------|--------------------|--------------------|
| Investments, at Market | \$9,751,600        | \$8,863,000        |
| Investment Income      | \$172,800          | \$173,700          |

### Section Fund – JP Morgan

|                        | September 30, 2016 | September 30, 2017 |
|------------------------|--------------------|--------------------|
| Investments, at Market | \$3,559,200        | \$3,631,000        |
| Investme