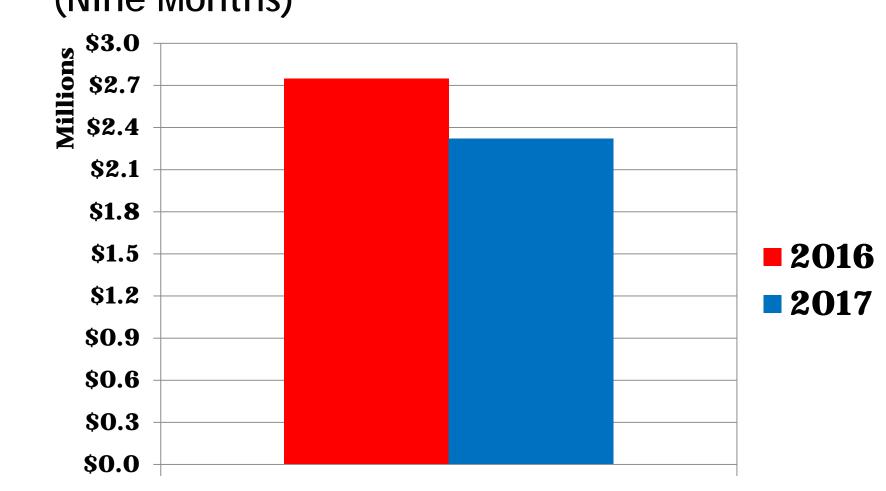

## Treasurer's Report

House of Delegates November 4, 2017



#### Operating Results Nine Months Ended September 30, 2017



# Nine Months Operating Results

|          | 2016         | 2017         | Increase<br>(Decrease) |
|----------|--------------|--------------|------------------------|
| Revenue  | \$20,668,000 | \$19,704,000 | (\$964,000)            |
| Expenses | \$17,005,000 | \$16,945,000 | \$(60,000)             |

#### CLE Revenue (Nine Months)



#### CLE

#### Membership Dues Revenue (Nine Months)



### Non-Dues Revenue

#### **Additional Sources of Revenue**

- Bar Center refresh for space rental.
- Print Shop publishing opportunities.
- Increase advertising and sponsorship revenue.

## **Expenses through September**



### Investments



## General Fund - JP Morgan

|                        | September 30, 2016 | September 30, 2017 |
|------------------------|--------------------|--------------------|
| Investments, at Market | \$9,751,600        | \$8,863,000        |
| Investment Income      | \$172,800          | \$173,700          |

### Section Fund – JP Morgan

|                        | September 30, 2016 | September 30, 2017 |
|------------------------|--------------------|--------------------|
| Investments, at Marke