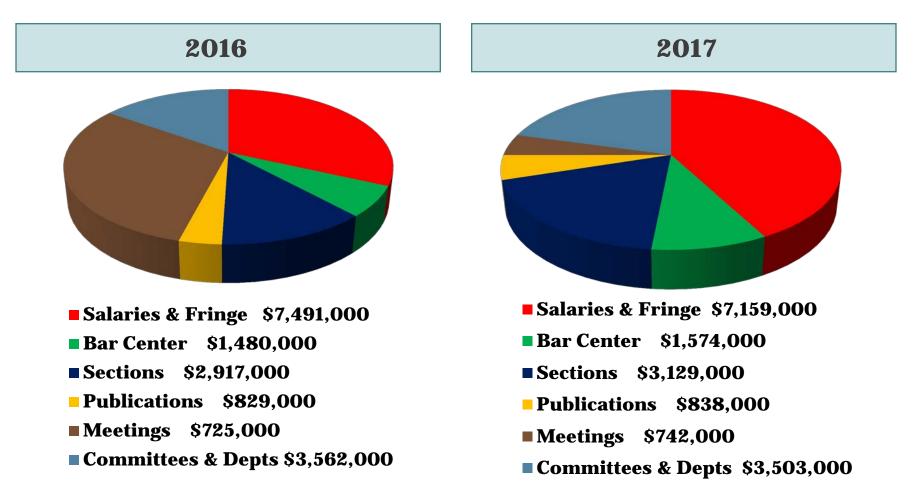

## Treasurer's Report

House of Delegates November 4, 2017



#### Operating Results Nine Months Ended September 30, 2017



# Nine Months Operating Results

|          | 2016         | 2017         | Increase<br>(Decrease) |
|----------|--------------|--------------|------------------------|
| Revenue  | \$20,668,000 | \$19,704,000 | (\$964,000)            |
| Expenses | \$17,005,000 | \$16,945,000 | \$(60,000)             |

#### CLE Revenue (Nine Months)



#### CLE

#### Membership Dues Revenue (Nine Months)



### Non-Dues Revenue

#### **Additional Sources of Revenue**

- Bar Center refresh for space rental.
- Print Shop publishing opportunities.
- Increase advertising and sponsorship revenue.

## **Expenses through September**



### Investments



## General Fund - JP Morgan

|                        | September 30, 2016 | September 30, 2017 |
|------------------------|--------------------|--------------------|
| Investments, at Market | \$9,751,600        | \$8,863,000        |
| Investment Income      | \$172,800          | \$173,700          |

### Section Fund – JP Morgan

|                        | September 30, 2016 | September 30, 2017 |
|------------------------|--------------------|--------------------|
| Investments, at Market | \$3,559,200        | \$3,631,000        |
| Investment Income      | \$64,600           | \$65,200           |

### Cromwell Fund - U.S. Trust Company

|                        | September 30, 2016 | September 30, 2017 |
|------------------------|--------------------|----------