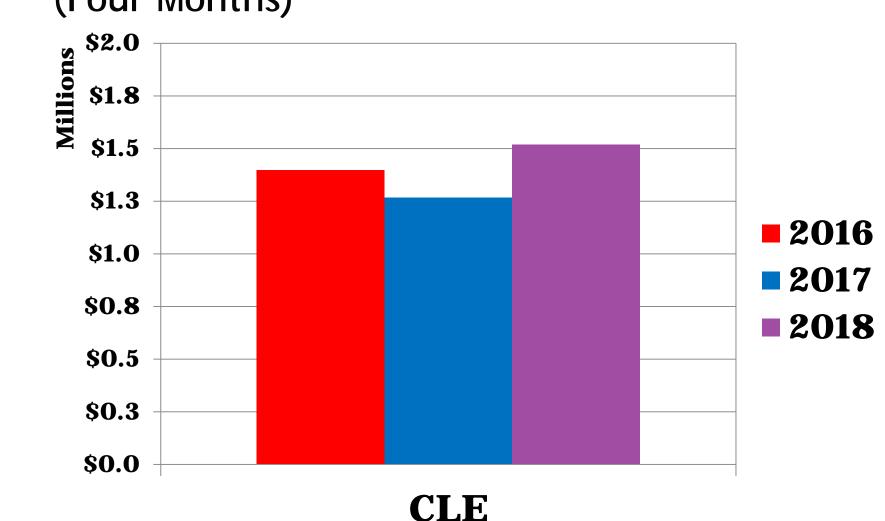

# **Treasurer's Report**

House of Delegates June 16, 2018



# **Operating Results Four Months Ended April 30, 2018**



# Four Months Operating Results

|          | 2016         | 2017         | 2018         | Increase<br>(Decrease)<br>2017-2018 |
|----------|--------------|--------------|--------------|-------------------------------------|
| Revenue  | \$16,043,000 | \$15,481,000 | \$16,009,000 | \$528,000                           |
| Expenses | \$8,201,000  | \$8,422,000  | \$7,946,000  | \$(476,000)                         |

### CLE Revenue (Four Months)



#### 4

#### Membership Dues Revenue (Four Months)



**Membership Dues** 

# **Expenses through April**

#### 2017



- **Salaries & Fringe** \$3,050,000
- Bar Center \$ Admin \$783,000
- **Sections** \$1,808,000
- Publications \$424,000
- Meetings \$568,000
- **Committees** \$1,790,000



2018

- **Salaries & Fringe** \$3,036,000
- Bar Center & Admin \$649,000
- **Sections** \$1,794,000
- Publications \$331,000
- Meetings \$439,000
- **Committees** \$1,696,000

### In State Paid Members - May 31, 2018

| Class                              | Members |
|------------------------------------|---------|
| Sustaining (\$400)                 | 708     |
| More than seven years (\$275)      | 24,879  |
| Five to six years (\$185)          | 1,284   |
| Three to four years (\$125)        | 1,56