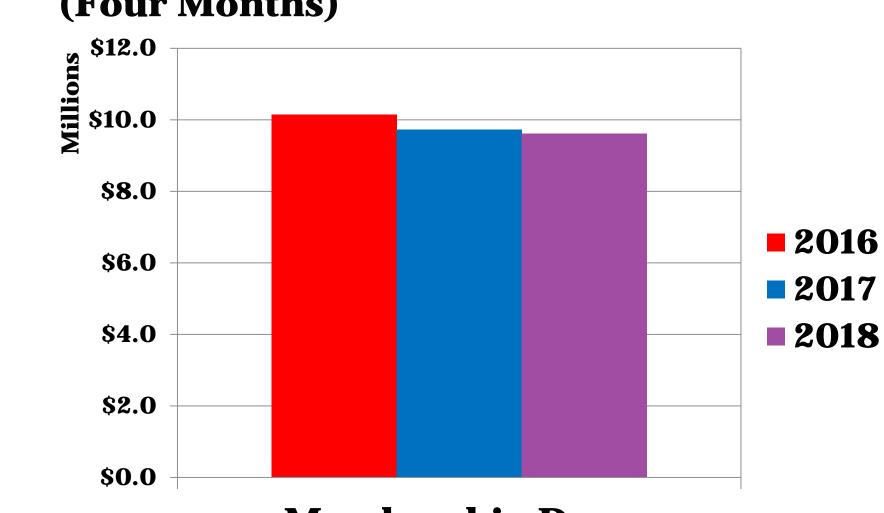

# **Treasurer's Report**

House of Delegates June 16, 2018



# **Operating Results Four Months Ended April 30, 2018**



# Four Months Operating Results

|          | 2016         | 2017         | 2018         | Increase<br>(Decrease)<br>2017-2018 |
|----------|--------------|--------------|--------------|-------------------------------------|
| Revenue  | \$16,043,000 | \$15,481,000 | \$16,009,000 | \$528,000                           |
| Expenses | \$8,201,000  | \$8,422,000  | \$7,946,000  | \$(476,000)                         |

### CLE Revenue (Four Months)



#### 4

#### Membership Dues Revenue (Four Months)



**Membership Dues** 

# **Expenses through April**

#### 2017



- **Salaries & Fringe** \$3,050,000
- Bar Center \$ Admin \$783,000
- **Sections** \$1,808,000
- Publications \$424,000
- Meetings \$568,000
- **Committees** \$1,790,000



2018

- **Salaries & Fringe** \$3,036,000
- Bar Center & Admin \$649,000
- **Sections** \$1,794,000
- Publications \$331,000
- Meetings \$439,000
- **Committees** \$1,696,000

### In State Paid Members - May 31, 2018

| Class                              | Members |
|------------------------------------|---------|
| Sustaining (\$400)                 | 708     |
| More than seven years (\$275)      | 24,879  |
| Five to six years (\$185)          | 1,284   |
| Three to four years (\$125)        | 1,569   |
| Up to 2 years (\$60)               | 2,482   |