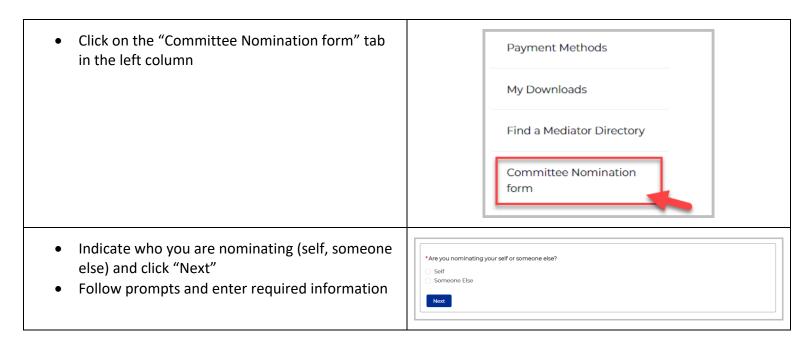

## **Online Committee Nominations**

| Login to Portal and Complete Form                                                                 |                                                                                                                                                                                                                                                                                                                                                                                                                                                                                                                                                                                                                                                                                                                                                                                                                                                                                                                                                                                                                                                                                                                                                                                                                                           |
|---------------------------------------------------------------------------------------------------|-------------------------------------------------------------------------------------------------------------------------------------------------------------------------------------------------------------------------------------------------------------------------------------------------------------------------------------------------------------------------------------------------------------------------------------------------------------------------------------------------------------------------------------------------------------------------------------------------------------------------------------------------------------------------------------------------------------------------------------------------------------------------------------------------------------------------------------------------------------------------------------------------------------------------------------------------------------------------------------------------------------------------------------------------------------------------------------------------------------------------------------------------------------------------------------------------------------------------------------------|
| <ul> <li>Navigate to the NYSBA website and click "Login"<br/>in the upper right corner</li> </ul> | https://nysba.org/                                                                                                                                                                                                                                                                                                                                                                                                                                                                                                                                                                                                                                                                                                                                                                                                                                                                                                                                                                                                                                                                                                                                                                                                                        |
| • Enter your credentials and sign in                                                              | DECEMBENT SOURCESTATE      Provide a returning member logging in the the     proportion for the first time, such the Rest     password link to restore your account access.     If you're never logging in the fore, register for a     new account below.      The Property of the Rest register of the access.     The Rest rest a pastword      Prove enter a pastword      Prove enter a pastword      Rest Rest rest.      Sign in                                                                                                                                                                                                                                                                                                                                                                                                                                                                                                                                                                                                                                                                                                                                                                                                   |
| <ul> <li>Hover over your name in the upper right corner<br/>and click "View Profile"</li> </ul>   | Hello, Ellen   Logout Q<br>Ogra<br>View Profile<br>My Learning Dashboard                                                                                                                                                                                                                                                                                                                                                                                                                                                                                                                                                                                                                                                                                                                                                                                                                                                                                                                                                                                                                                                                                                                                                                  |
| • Click "Edit information" on your profile page                                                   | Image: Control of the system         Image: Control of the system <td< td=""></td<> |